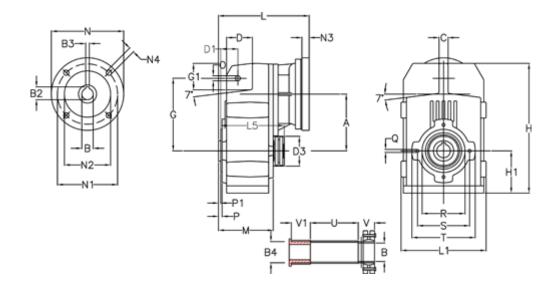

## **Measures**

| A = 150.50 | D1 = 54.0  | l5 = 180.0 | P1                                   | = 3.5    | V =  |
|------------|------------|------------|--------------------------------------|----------|------|
| B = 40     | d3 = 90    | M = 125.0  | Q                                    | = M10x17 | V1 = |
| B1 = 11    | G = 170    | N = 140    | R                                    | = 110    |      |
| B2 = 12.8  | G1 = 84.0  | N1 = 115   | S                                    | = 130    |      |
| B3 = 4     | H = 326.0  | N2 = 95    | Т                                    | = 150    |      |
| B4 = 40    | H1 = 102.0 | N4 = M8x19 | Tightening torque Nm adapter bushing | g = 6.0  |      |
| C = 20     | L = 225.5  | O = 13     | Tightening torque Nm shrink disc     | = 8.0    |      |
| D = 68.0   | L1 = 210   | P = 6.5    | U                                    | = 95.5   |      |